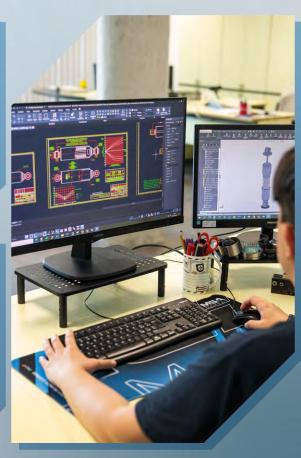

## Technical department

Our goal is to design and develop projects according to our customer targets and technical specifications. Skilled engineers work hard with the support of 2D and 3D CAD software that can satisfy all requirements for dampers and rubber to metal components and co-design new products with customers and suppliers.

# Technical department