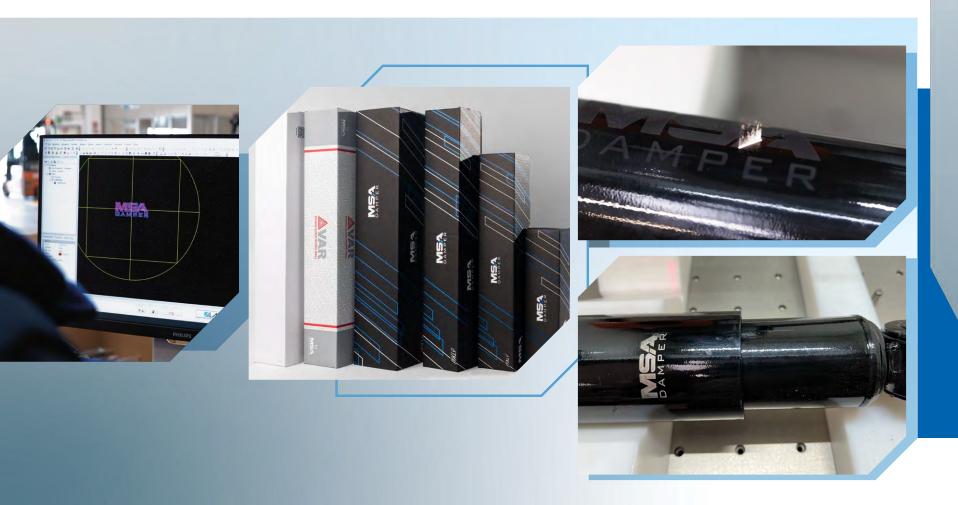

#### Product customization

We can customise our products with Laser marking, and offer the best technology to ensure the readability and permanence of codes/names/brands. The laser can mark as small as  $0.5 \times 0.5$  mm, and can customize the shock absorbers according to the customer's requests.