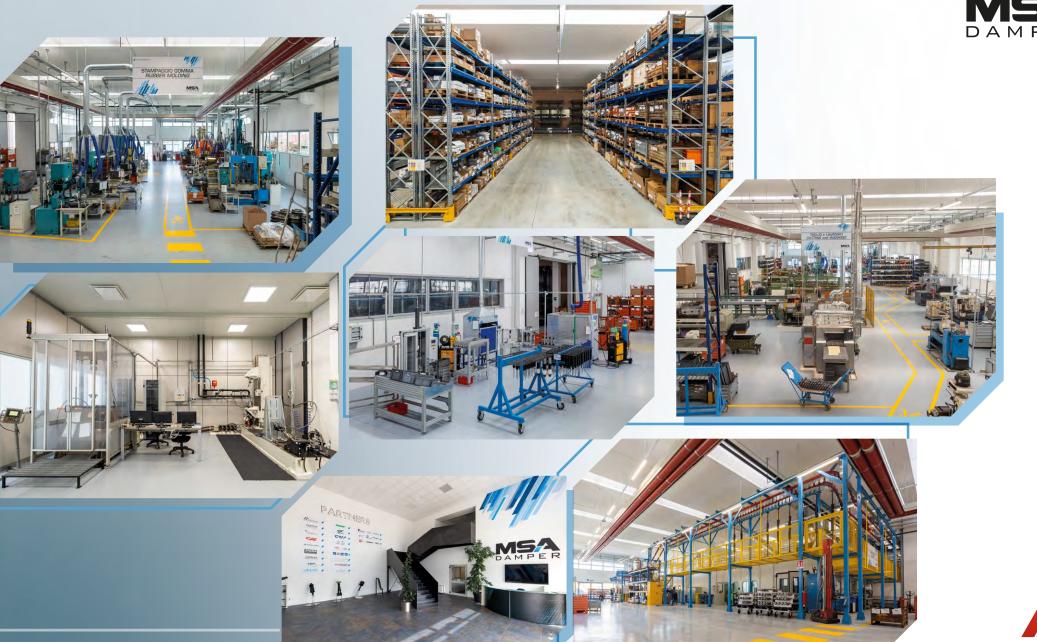

# History

MSA DAMPER SRL was founded in 2019 by a Group of Industrial Investors which acquired the 25 years know-how and technology of Mediterr Shock Absorbers S.p.A.

The headquarters have been maintained in Asti in a complete high tech, new and functional plant, to which many of the latest-generation production systems were added and technologies always aiming to meet our market and customer's targets.

# Production process

## Technical department

Our goal is to design and develop projects according to our customer targets and technical specifications. Skilled engineers work hard with the support of 2D and 3D CAD software that can satisfy all requirements for dampers and rubber to metal components and co-design new products with customers and suppliers.

## Main partners and associations