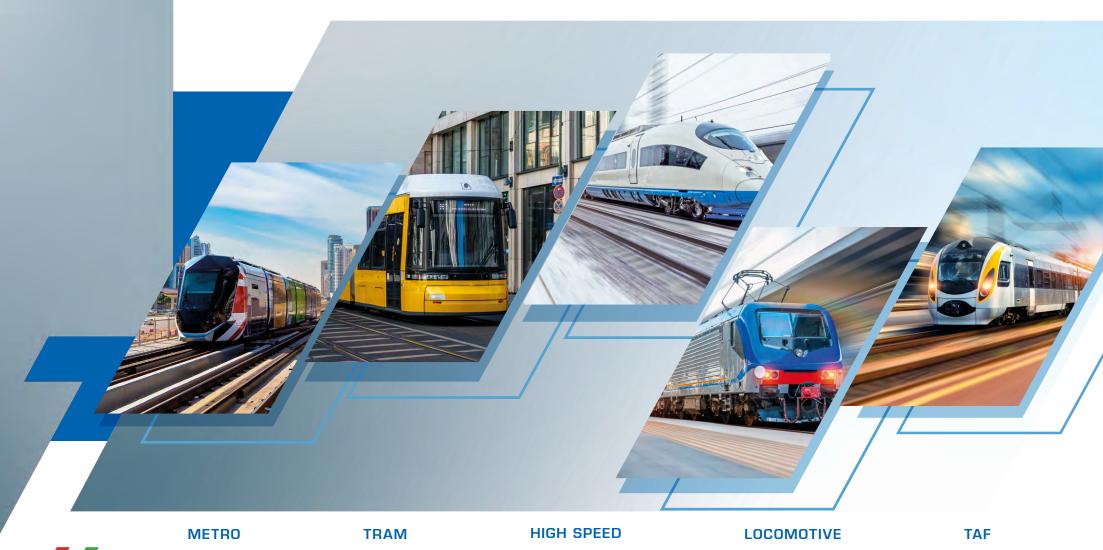

## Railway applications

We design and produce a full range of shock absorbers which cover all the applications requested by OEMs and also after-market.

## Railway dampers

#### PRIMARY VERTICAL SUSPENSION - SECONDARY VERTICAL SUSPENSION - HORIZONTAL - YAW - INTER CARS

We always aim to meet the highest standards required by the railway industry by designing solutions which guarantee to set the technology we have for performances, reliability and always ensuring safety purposes