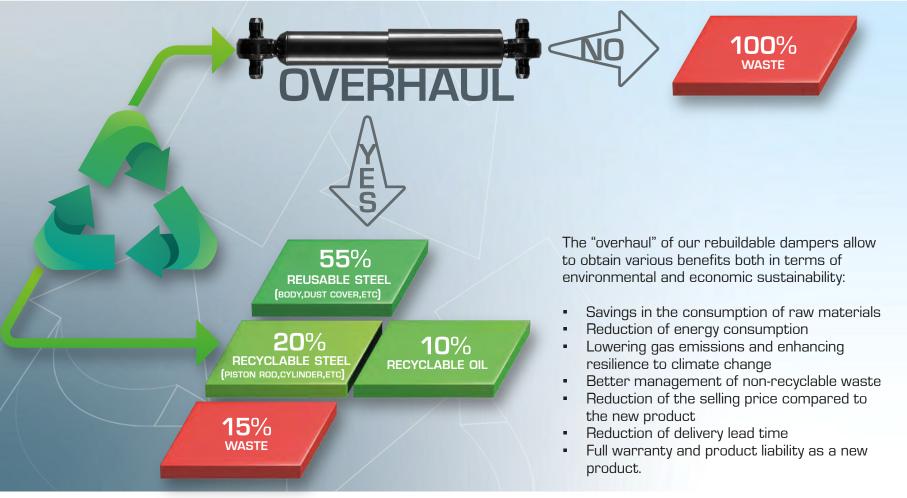

#### Contribution to circular economy (CE) - 85% recyclable

<sup>\*</sup>Percentages calculated from average weights of yaw dampers.

CE is a system that aims to eliminate waste and minimize the use of finite resources. By applying the core principles of CE we support the United Nations Sustainable Development Goals.