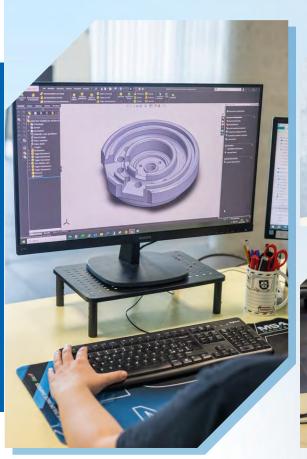

## Technical department

Our goal is to design and develop projects according to our customer targets and technical specifications. Skilled engineers work hard with the support of 2D and 3D CAD software that can satisfy all requirements for dampers and rubber to metal components and co-design new products with customers and suppliers.

# Technical department