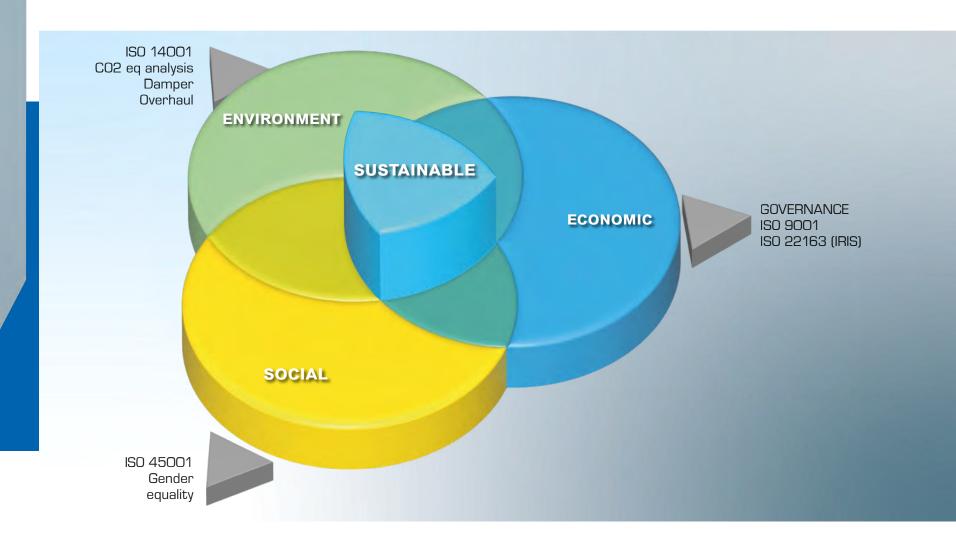

## MSA damper commitment to the future

Our mission is to commit to create an innovative and sustainable approach for a better future focused on a business's environmental, social and governance (ESG) profile.

#### Contribution to circular economy (CE) - 85% recyclable

<sup>\*</sup>Percentages calculated from average weights of yaw dampers.

CE is a system that aims to eliminate waste and minimize the use of finite resources. By applying the core principles of CE we support the United Nations Sustainable Development Goals.