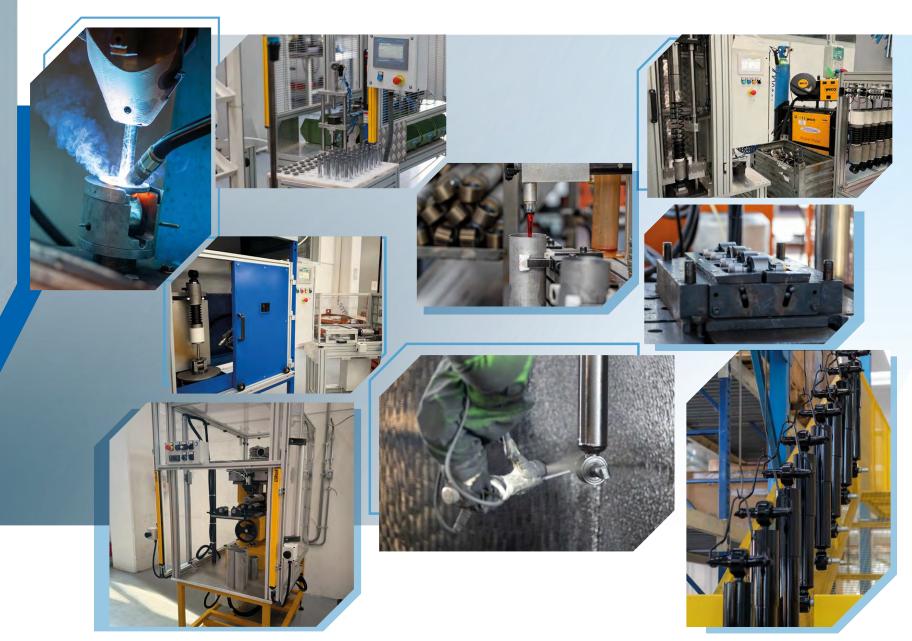

standards required by the railway industry by designing solutions which guarantee to set the technology we have for performances, reliability and always ensuring safety purposes





## Commercial and special purpose vehicles





A complete range of standard and special shock absorbers for buses, trucks, trailer-axles, agricultural and special purpose vehicle applications are manufactured in conformity with the severe technical specifications of our partners.

#### Product customization





We can customise our products with Laser marking, and offer the best technology to ensure the readability and permanence of codes/names/brands. The laser can mark as small as  $0.5 \times 0.5$  mm, and can customize the shock absorbers according to the customer's requests.





# Production process





## Testing





We always aim to guarantee our partners the delivery of reliable products with the best performances and optimized service intervals which are validated through our testing laboratory which can perform extreme life tests simulations.





## Technical department











Our goal is to design and develop projects according to our customer targets and technical specifications. Skilled engineers work hard with the support of 2D and 3D CAD software that can satisfy all requirements for dampers and rubber to metal components and co-design new products with customers and suppliers.

# Technical department









# Quality

















#### Certifications & Awards



2022



MSA DAMPER has obtained certifications:

ISO 9001:2015 quality management system

ISO/TS 22163