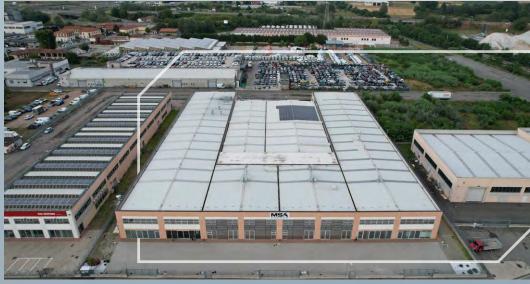

# History

MSA DAMPER SRL was founded in 2019 by a Group of Industrial Investors which acquired the 25 years know-how and technology of Mediterr Shock Absorbers S.p.A.

The headquarters have been maintained in Asti in a complete high tech, new and functional plant, to which many of the latest-generation production systems were added and technologies always aiming to meet our market and customer's targets.