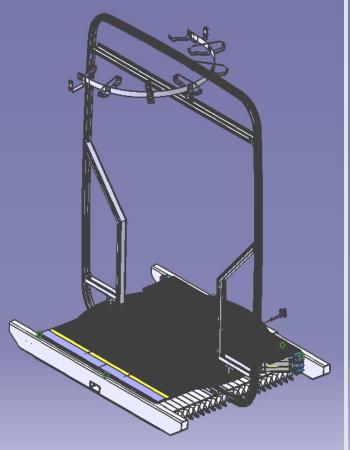

#### **CENTER HOOP**

- Connection to articulation
  - Bellow
  - Sideways

- Colored coated
- Nut covering

- Primary drilledMultipart3D bended

#### **Fastening**

- Screwed
- Welded
- Riveted

Rubber system

- Stainless steel
- Aluminum
- Steel cast

### **COMPLETE SYSTEM IN MOTION**