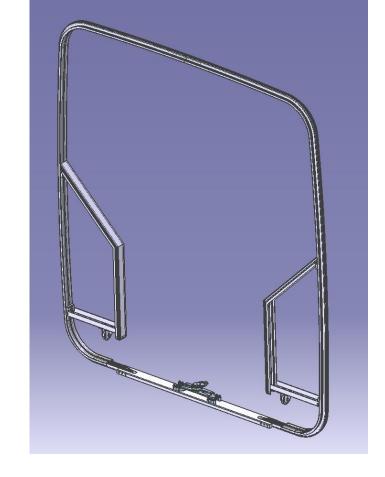

#### **CENTER HOOP**

- Connection to articulation
  - Bellow
  - Sideways

- Colored coated
- Nut covering

- Primary drilledMultipart3D bended

#### **Fastening**

- Screwed
- Welded
- Riveted

Rubber system

- Stainless steel
- Aluminum
- Steel cast