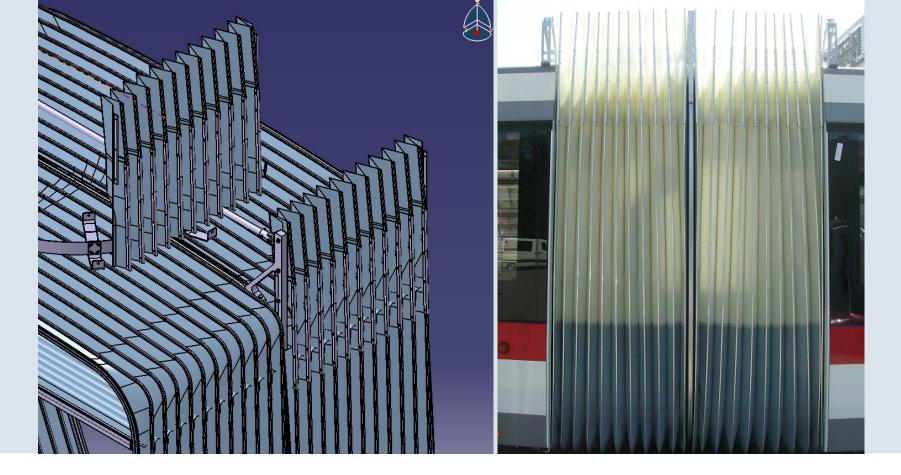

tion system (invisible)
  - Cross profile screwed





#### **Fixation bodywork**

- Screwed
- Riveted
- Quarter turn-lock fastener
- Clamping profile system
- Rubber profile system





### **TYPES OF ROOF COVERINGS**

- Corrugation
- Fold
- Zip fastening (if required)





# **TYPES OF ROOF COVERINGS**

- Colored
- Translucent







Montageanleitung

#### **TYPES OF ROOF COVERINGS**

#### **Fixation outer bellow**

- Permanent
  - Crimped
  - Riveted

- Detachable
  - Cover
  - Insertion system (invisible)
  - Cross profile screwed





Montageanleitung

#### **TYPES OF ROOF COVERINGS**

#### **Fixation bodywork**

- Screwed
- Riveted
- Quarter turn-lock fastener
- Clamping profile system
- Rubber profile system





### **TYPES OF HEAD COVERINGS**

- Contour
- Colored
- Translucent





# **TYPES OF HEAD COVERINGS**

#### **Fixation**

- Outer bellow
  - Clip
  - Rivet

- Bodywork
  - Screwed
  - Head
  - Suspension frame





### **TYPES OF INTERNAL COVERINGS**

- Closed inner bellow
- Seat cover design
- Heated
- Heat insulation





- LED illumination
- Handrail









- Integrated energy guiding
- Activation
- Telescope Handrail







Tenon block fastener







Hinge system







- Aluminum
- Iron steel



#### Bildschirmausdruck





#### **CENTER HOOP**

- Connection to articulation
  - Bellow
  - Sideways

- Colored coated
- Nut covering





- Primary drilledMultipart3D bended





#### **Fastening**

- Screwed
- Welded
- Riveted







Rubber system





- Stainless steel
- Aluminum
- Steel cast



### **COMPLETE SYSTEM IN MOTION**