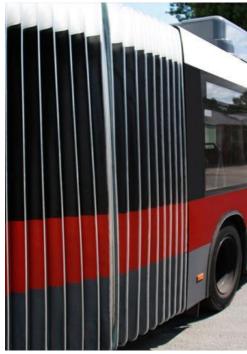

#### **Colored bellows**

- Varnished
- Pigmented
- Imbued

# TAILOR-MADE AND SPECIALLY ADAPTED TO THE VEHICLE TYPE AND DESIGN

- Standard bellows
- Colored bellows
- Translucent bellows
- Individual design

- UV stability
- Resistant to heat and cold
- High tear, tear-growth and wear resistance