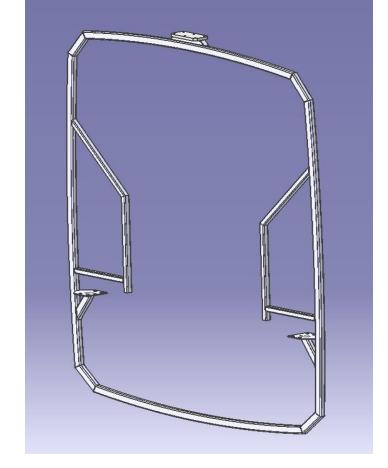

#### **CENTER HOOP**

- Connection to articulation
  - Bellow
  - Sideways

- Colored coated
- Nut covering

- Primary drilledMultipart3D bended

#### **Fastening**

- Screwed
- Welded
- Riveted

Rubber system

- Stainless steel
- Aluminum
- Steel cast