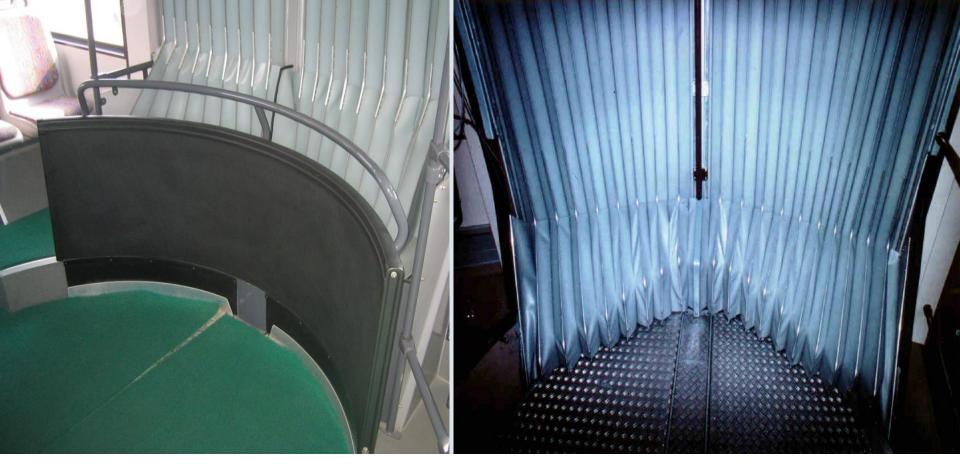

### **TYPES OF INTERNAL COVERINGS**

- Closed inner bellow
- Seat cover design
- Heated
- Heat insulation

- LED illumination
- Handrail

- Integrated energy guiding
- Activation
- Telescope Handrail

Tenon block fastener

Hinge system

- Aluminum
- Iron steel