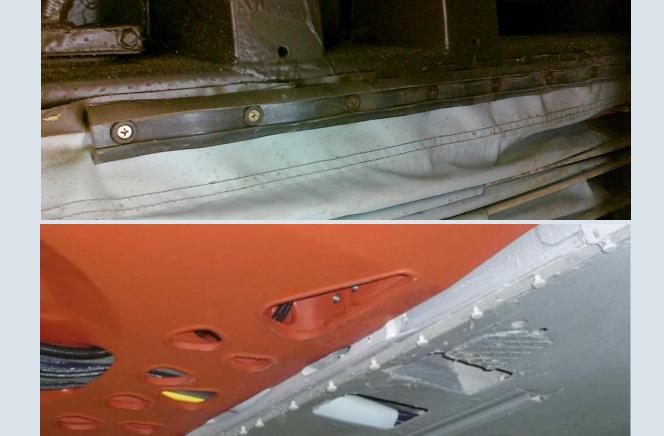

#### **Holding pins**

- Screwed
- Welded

Floor clamping profile

- One piece
- Two piece

- Bended covering
- Vertical covering
- Angular covering

- Lateral covering
- Circular graded covering

- With energy guiding
- With zip fastening

#### **Fixation outer bellow**

- Permanent
  - Crimped
  - Riveted

- Detachable
  - Cover
  - Insertion system (invisible)
  - Cross profile screwed

#### **Fixation bodywork**

- Screwed
- Riveted
- Quarter turn-lock fastener
- Clamping profile system
- Rubber profile system