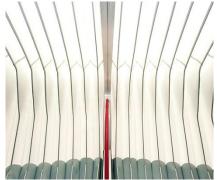

### **TYPES OF ROOF COVERINGS**

- Corrugation
- Fold
- Zip fastening (if required)

# **TYPES OF ROOF COVERINGS**

- Colored
- Translucent

Montageanleitung

#### **TYPES OF ROOF COVERINGS**