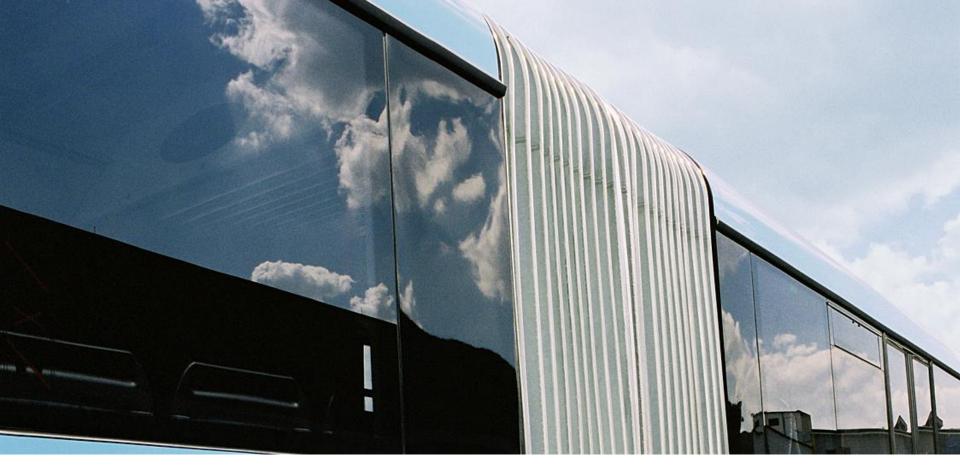

### **TYPES OF ROOF COVERINGS**

- Corrugation
- Fold
- Zip fastening (if required)

# **TYPES OF ROOF COVERINGS**

- Colored
- Translucent

Montageanleitung

#### **TYPES OF ROOF COVERINGS**