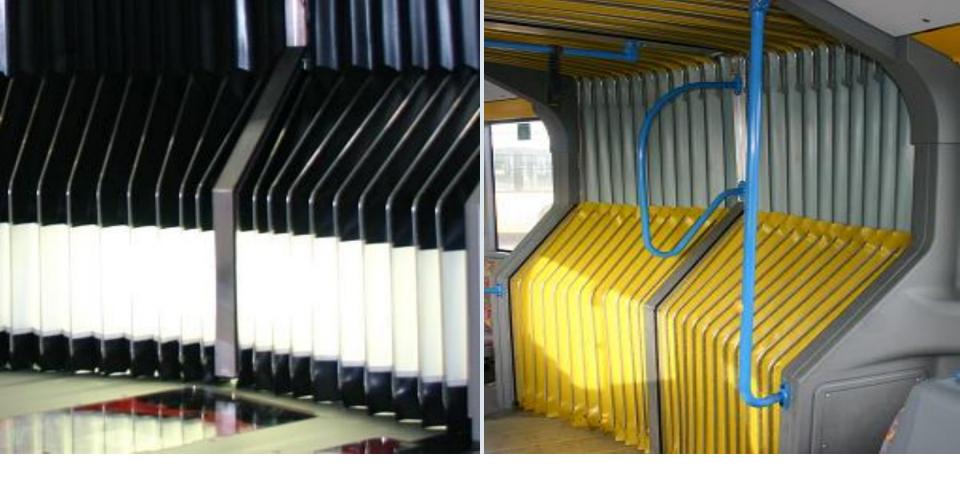

### **TYPES OF INTERNAL COVERINGS**

- Closed inner bellow
- Seat cover design
- Heated
- Heat insulation

- LED illumination
- Handrail

- Integrated energy guiding
- Activation
- Telescope Handrail

Tenon block fastener

#### **CENTER HOOP**

- Connection to articulation
  - Bellow
  - Sideways

- Colored coated
- Nut covering

- Primary drilledMultipart3D bended