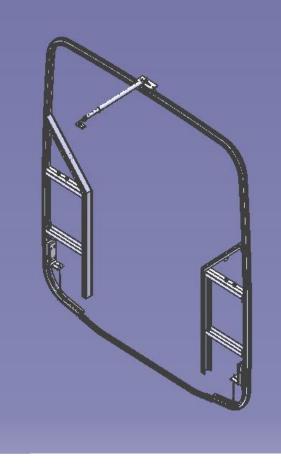

#### **CENTER HOOP**

- Connection to articulation
  - Bellow
  - Sideways

- Colored coated
- Nut covering

- Primary drilledMultipart3D bended