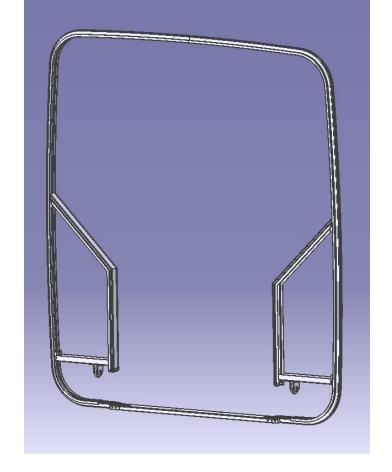

#### **CENTER HOOP**

- Connection to articulation
  - Bellow
  - Sideways

- Colored coated
- Nut covering

- Primary drilledMultipart3D bended

#### **Fastening**

- Screwed
- Welded
- Riveted

Rubber system

- Stainless steel
- Aluminum
- Steel cast