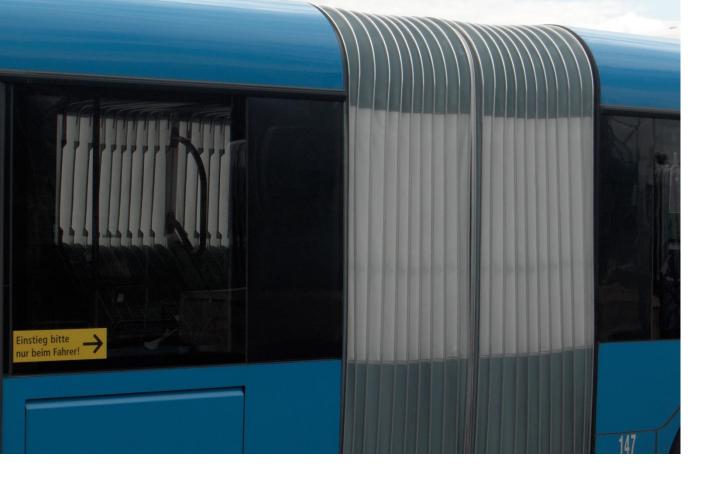

#### **Translucent bellows**

- Translucent window
- Translucent roof
- Translucent roof covering

- Translucent and illuminated
- Colored