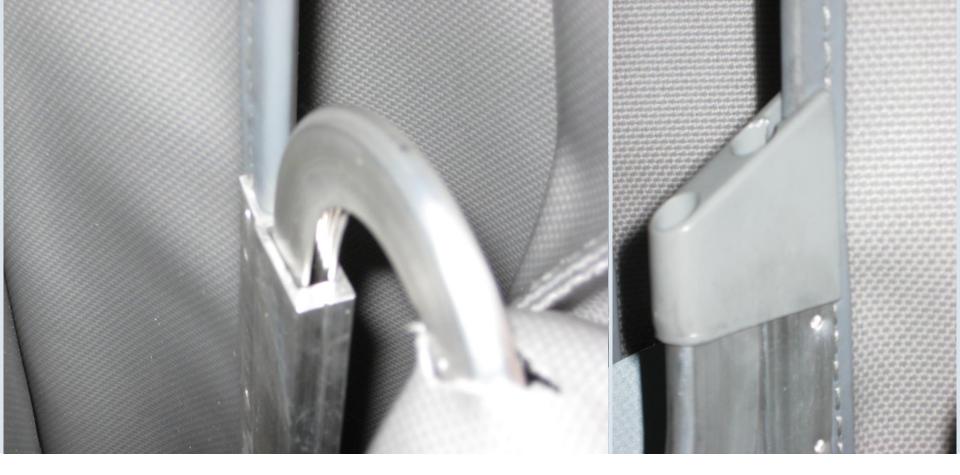

#### **Fixation outer bellow**

- Permanent
  - Crimped
  - Riveted

- Detachable
  - Cover
  - Insertion system (invisible)
  - Cross profile screwed

#### **Fixation outer bellow**

- Permanent
  - Crimped
  - Riveted

- Detachable
  - Cover
  - Insertion system (invisible)
  - Cross profile screwed

Montageanleitung