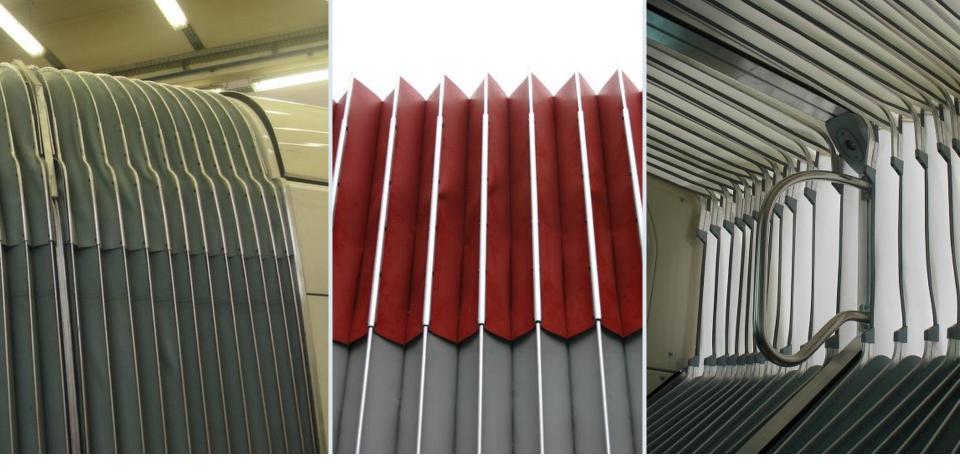

#### **Details of bellows**

- Pocket corners
- Double folding

#### **Details of bellows**

- All frames with black powder-coating and roof covering
- All frames with inherently aluminum and roof covering
- All frames with inherently aluminum (no roof covering)

HÜBNER's detachable insert floors can be fastened with