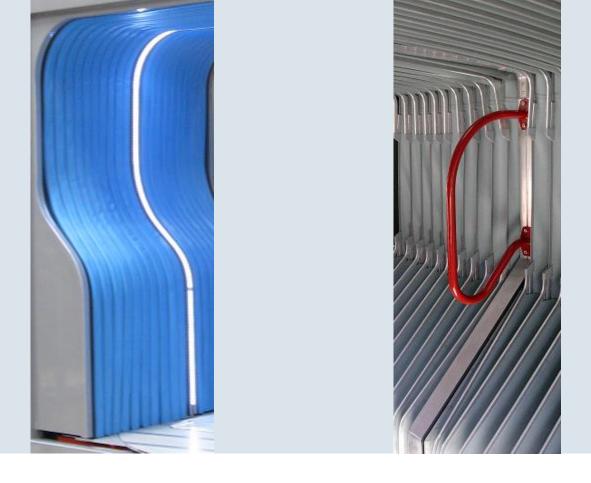

- Translucent and illuminated
- Colored

### **TYPES OF INTERNAL COVERINGS**

- Closed inner bellow
- Seat cover design
- Heated
- Heat insulation

- LED illumination
- Handrail

- Integrated energy guiding
- Activation
- Telescope Handrail

Tenon block fastener