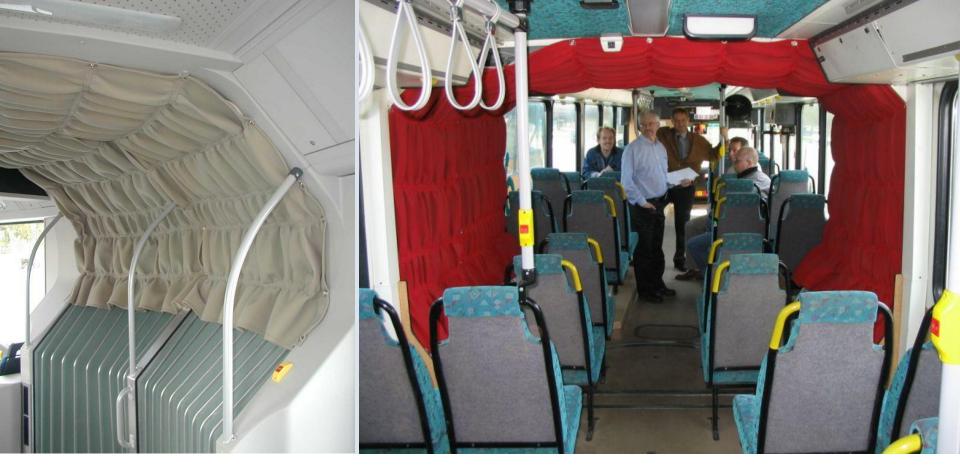

### **TYPES OF HEAD COVERINGS**

- Contour
- Colored
- Translucent

# **TYPES OF HEAD COVERINGS**

### **TYPES OF INTERNAL COVERINGS**

- Closed inner bellow
- Seat cover design
- Heated
- Heat insulation

- LED illumination
- Handrail

- Integrated energy guiding
- Activation
- Telescope Handrail

Tenon block fastener