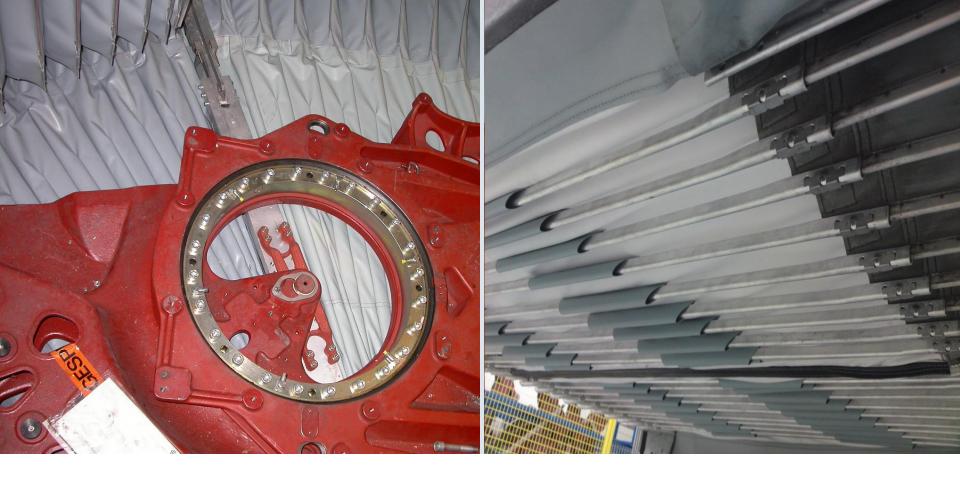

#### **Details of bellows**

- Pocket corners
- Double folding

#### **Details of bellows**

- All frames with black powder-coating and roof covering
- All frames with inherently aluminum and roof covering
- All frames with inherently aluminum (no roof covering)

HÜBNER's detachable insert floors can be fastened with