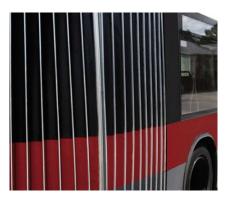

#### **Colored bellows**

- Varnished
- Pigmented
- Imbued

# TAILOR-MADE AND SPECIALLY ADAPTED TO THE VEHICLE TYPE AND DESIGN

- Standard bellows
- Colored bellows
- Translucent bellows
- Individual design

- UV stability
- Resistant to heat and cold
- High tear, tear-growth and wear resistance