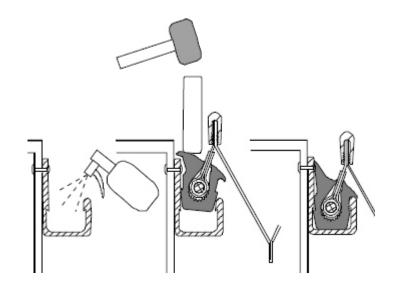

#### **FOLDING BELLOWS – GENERAL INFORMATION**

**Assembly** 

Center Hoop

Folding Bellow

**Roof Covering** 

Floor Covering

**Insert Floor** 