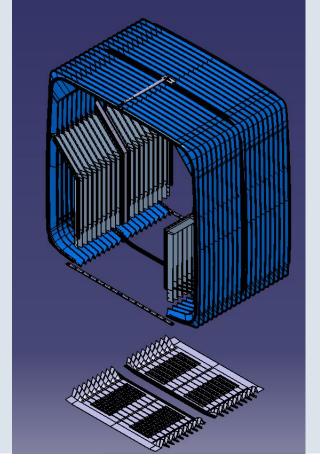

ge from -40° C to 100° C





**Development of new procedures regarding** 

Laminated and printed bellows





#### **Details of bellows**

- Pocket corners
- Double folding





#### **Details of bellows**

- All frames with black powder-coating and roof covering
- All frames with inherently aluminum and roof covering
- All frames with inherently aluminum (no roof covering)





HÜBNER's detachable insert floors can be fastened with

- Clips
- Screws
- Clamps
- Bolts
- Zip fastenings

#### and

Space saving floor clamping profiles





Insert floors can be made out of

- T5 fabric or
- Bi-elastic fabric







#### **Belt floor with**

- PVC belt
- Belt buckle
- Rubber floor plate or
- Rubber tensioning strap





#### **Holding pins**

- Screwed
- Welded





Floor clamping profile







- One piece
- Two piece





- Bended covering
- Vertical covering
- Angular covering





- Lateral covering
- Circular graded covering





- With energy guiding
- With zip fastening





- Translucent and illuminated
- Colored





#### **Fixation outer bellow**

- Permanent
  - Crimped
  - Riveted

- Detachable
  - Cover
  - Insertion system (invisible)
  - Cross profile screwed





#### **Fixation bodywork**

- Screwed
- Riveted
- Quarter turn-lock fastener
- Clamping profile system
- Rubber profile system





### **TYPES OF ROOF COVERINGS**

- Corrugation
- Fold
- Zip fastening (if required)





# **TYPES OF ROOF COVERINGS**

- Colored
- Translucent







Montageanleitung

#### **TYPES OF ROOF COVERINGS**

#### **Fixation outer bellow**

- Permanent
  - Crimped
  - Riveted

- D