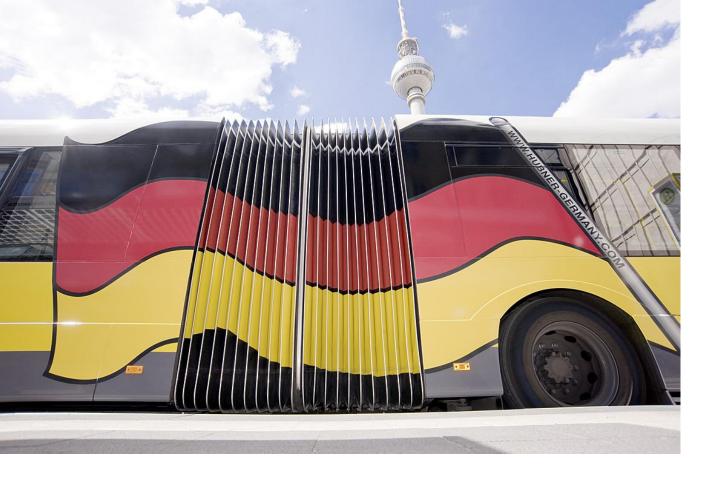

# **FOLDING BELLOWS BY HÜBNER**

- Proved standards
- Diverse fabric for different requirements
- High ability to adapt
- Accreditation for E1
- Thousands of bellows in use worldwide

# TAILOR-MADE AND SPECIALLY ADAPTED TO THE VEHICLE TYPE AND DESIGN

- Standard bellows
- Colored bellows
- Translucent bellows
- Individual design

- UV stability
- Resistant to heat and cold
- High tear, tear-growth and wear resistance

#### **Colored bellows**

- Varnished
- Pigmented
- Imbued