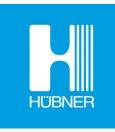

#### **CENTER HOOP**

- Connection to articulation
  - Bellow
  - Sideways

- Colored coated
- Nut covering

- Primary drilledMultipart3D bended

#### **Fastening**

- Screwed
- Welded
- Riveted

Rubber system

- Stainless steel
- Aluminum
- Steel cast