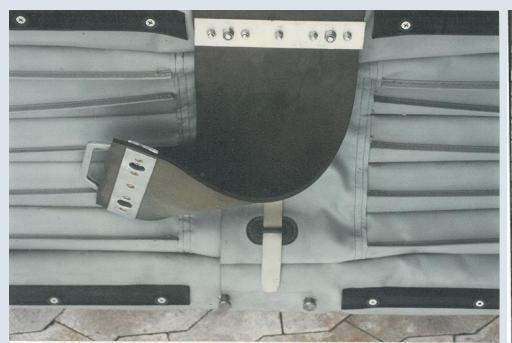

#### **Details of bellows**

- Pocket corners
- Double folding

#### **Details of bellows**

- All frames with black powder-coating and roof covering
- All frames with inherently aluminum and roof covering
- All frames with inherently aluminum (no roof covering)

HÜBNER's detachable insert floors can be fastened with