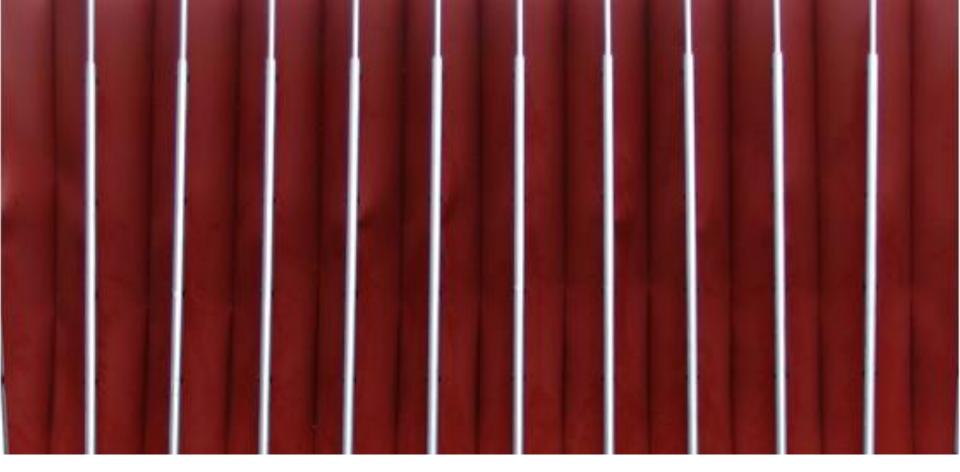

#### **Colored bellows**

- Varnished
- Pigmented
- Imbued

### **TYPES OF ROOF COVERINGS**

- Corrugation
- Fold
- Zip fastening (if required)