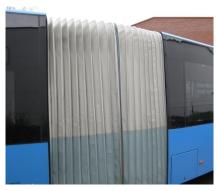

# **FOLDING BELLOWS BY HÜBNER**

- Proved standards
- Diverse fabric for different requirements
- High ability to adapt
- Accreditation for E1
- Thousands of bellows in use worldwide

# TAILOR-MADE AND SPECIALLY ADAPTED TO THE VEHICLE TYPE AND DESIGN

- Standard bellows
- Colored bellows
- Translucent bellows
- Individual design

- UV stability
- Resistant to heat and cold
- High tear, tear-growth and wear resistance