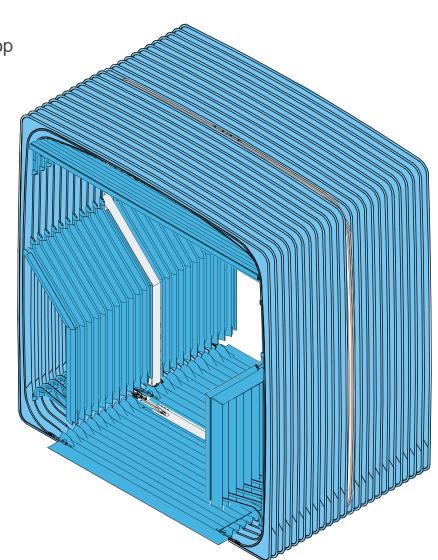

#### **CENTER HOOP**

- Connection to articulation
  - Bellow
  - Sideways

- Colored coated
- Nut covering

- Primary drilledMultipart3D bended

#### **Fastening**

- Screwed
- Welded
- Riveted

Rubber system

- Stainless steel
- Aluminum
- Steel cast