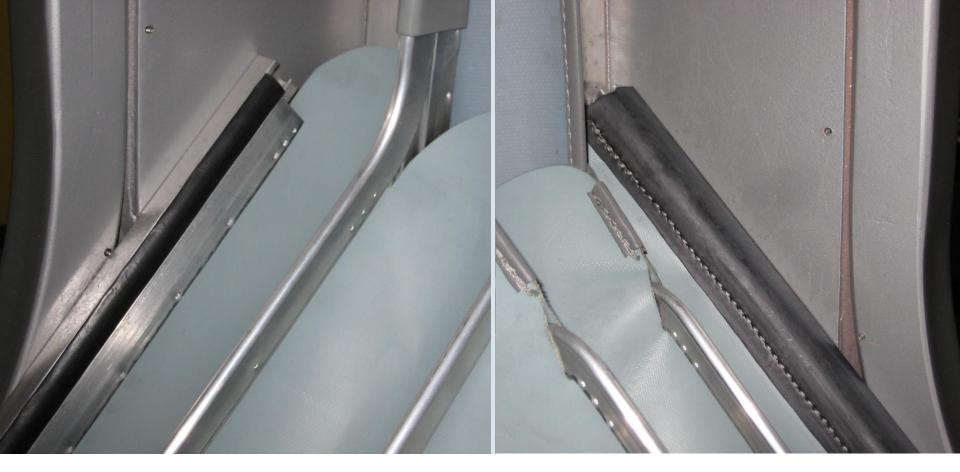

#### **Details of bellows**

- Pocket corners
- Double folding

#### **Details of bellows**

- All frames with black powder-coating and roof covering
- All frames with inherently aluminum and roof covering
- All frames with inherently aluminum (no roof covering)

HÜBNER's detachable insert floors can be fastened with