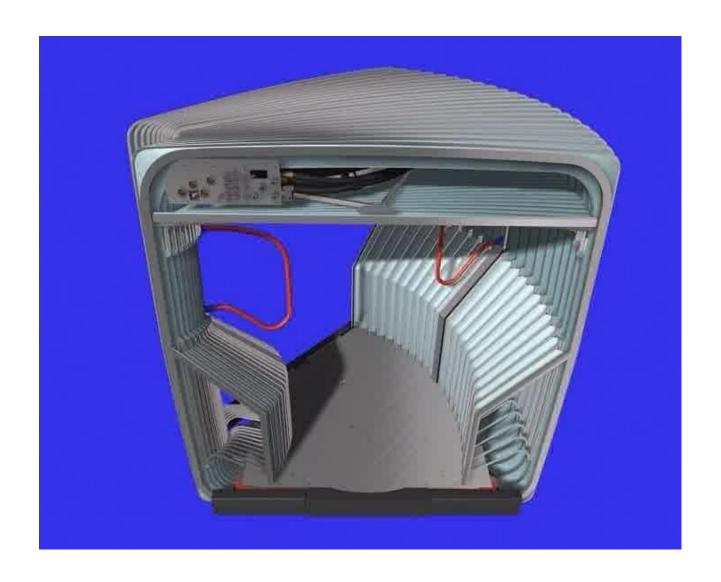

lored
- Translucent





# **TYPES OF HEAD COVERINGS**

#### **Fixation**

- Outer bellow
  - Clip
  - Rivet

- Bodywork
  - Screwed
  - Head
  - Suspension frame





### **TYPES OF INTERNAL COVERINGS**

- Closed inner bellow
- Seat cover design
- Heated
- Heat insulation





- LED illumination
- Handrail









- Integrated energy guiding
- Activation
- Telescope Handrail







Tenon block fastener







Hinge system







- Aluminum
- Iron steel



#### Bildschirmausdruck





#### **CENTER HOOP**

- Connection to articulation
  - Bellow
  - Sideways

- Colored coated
- Nut covering





- Primary drilledMultipart3D bended





#### **Fastening**

- Screwed
- Welded
- Riveted







Rubber system





- Stainless steel
- Aluminum
- Steel cast



### **COMPLETE SYSTEM IN MOTION**