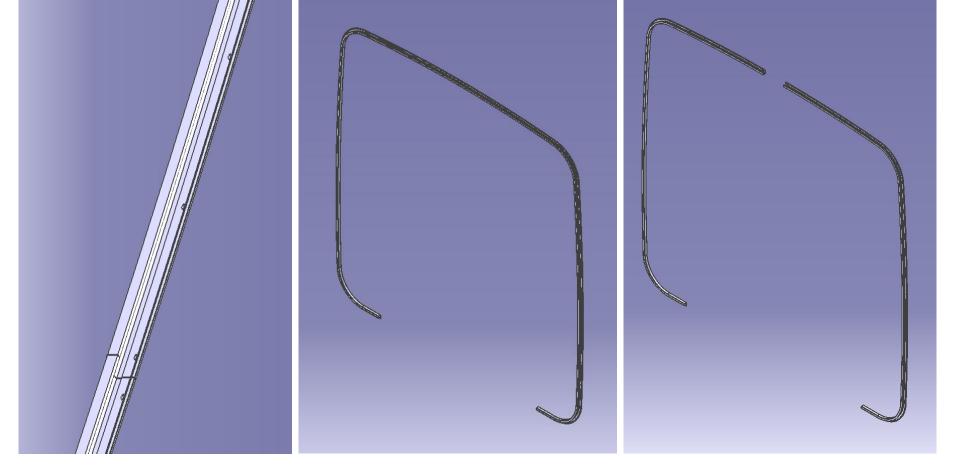

#### **CENTER HOOP**

- Connection to articulation
  - Bellow
  - Sideways

- Colored coated
- Nut covering

- Primary drilledMultipart3D bended

#### **Fastening**

- Screwed
- Welded
- Riveted

Rubber system

- Stainless steel
- Aluminum
- Steel cast