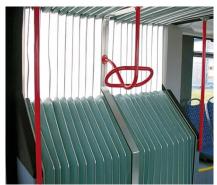

### **TYPES OF ROOF COVERINGS**

- Corrugation
- Fold
- Zip fastening (if required)

# **TYPES OF ROOF COVERINGS**

- Colored
- Translucent

Montageanleitung

#### **TYPES OF ROOF COVERINGS**