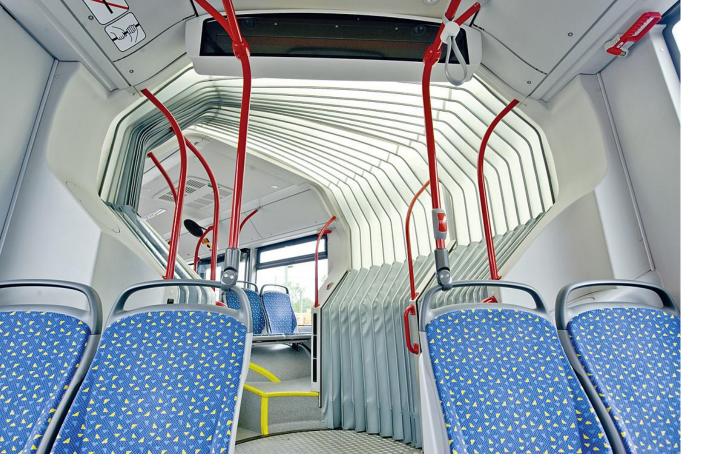

### **TYPES OF INTERNAL COVERINGS**

- Closed inner bellow
- Seat cover design
- Heated
- Heat insulation

- LED illumination
- Handrail

- Integrated energy guiding
- Activation
- Telescope Handrail

Tenon block fastener

Hinge system

- Aluminum
- Iron steel