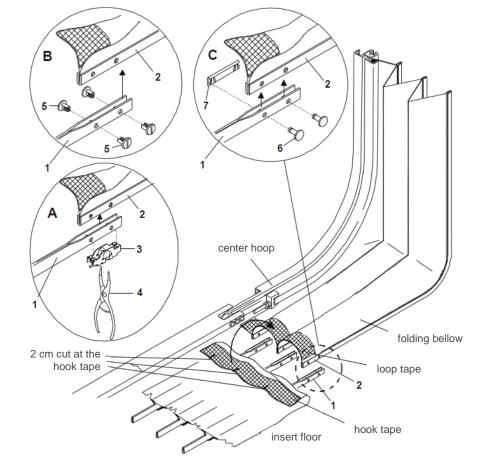

#### **FOLDING BELLOWS – GENERAL INFORMATION**

**Assembly** 

Center Hoop

Folding Bellow

**Roof Covering** 

Floor Covering

**Insert Floor** 

#### and

Space saving floor clamping profiles

Insert floors can be made out of

- T5 fabric or
- Bi-elastic fabric

#### **Holding pins**

- Screwed
- Welded

Floor clamping profile

- One piece
- Two piece

- Bended covering
- Vertical covering
- Angular covering

- Lateral covering
- Circular graded covering

- With energy guiding
- With zip fastening