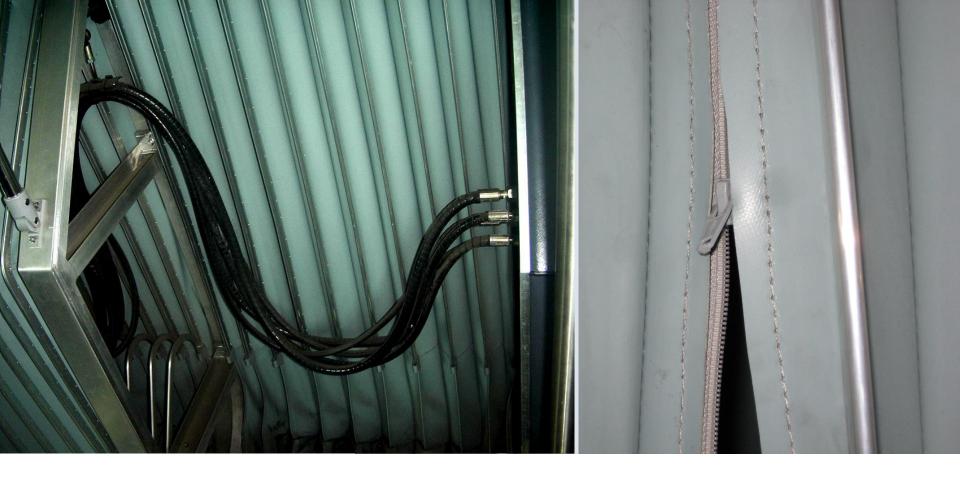

- Clips
- Screws
- Clamps
- Bolts
- Zip fastenings

#### **Holding pins**

- Screwed
- Welded

Floor clamping profile

- One piece
- Two piece

- Bended covering
- Vertical covering
- Angular covering

- Lateral covering
- Circular graded covering

- With energy guiding
- With zip fastening