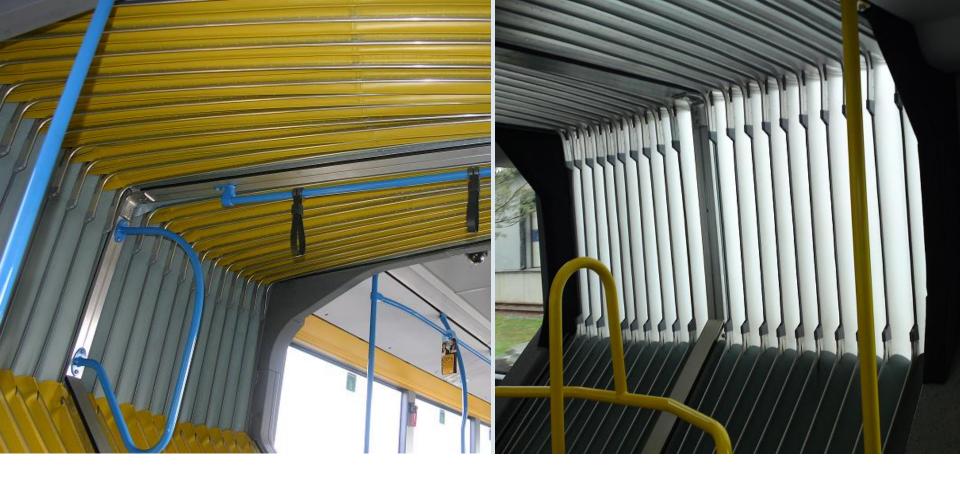

### **TYPES OF ROOF COVERINGS**

- Corrugation
- Fold
- Zip fastening (if required)

# **TYPES OF ROOF COVERINGS**

- Colored
- Translucent

Montageanleitung

#### **TYPES OF ROOF COVERINGS**