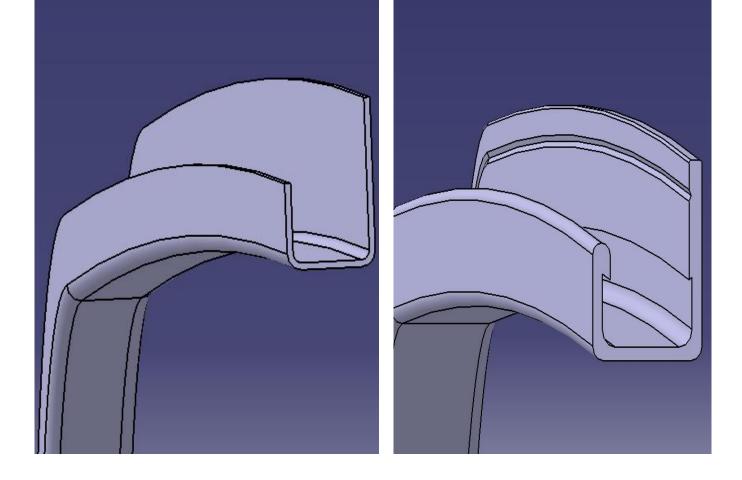

ystem
- Rubber profile system





### **TYPES OF HEAD COVERINGS**

- Contour
- Colored
- Translucent





# **TYPES OF HEAD COVERINGS**

#### **Fixation**

- Outer bellow
  - Clip
  - Rivet

- Bodywork
  - Screwed
  - Head
  - Suspension frame





### **TYPES OF INTERNAL COVERINGS**

- Closed inner bellow
- Seat cover design
- Heated
- Heat insulation





- LED illumination
- Handrail









- Integrated energy guiding
- Activation
- Telescope Handrail







Tenon block fastener







Hinge system







- Aluminum
- Iron steel



#### Bildschirmausdruck





#### **CENTER HOOP**

- Connection to articulation
  - Bellow
  - Sideways

- Colored coated
- Nut covering





- Primary drilledMultipart3D bended





#### **Fastening**

- Screwed
- Welded
- Riveted







Rubber system





- Stainless steel
- Aluminum
- Steel cast



### **COMPLETE SYSTEM IN MOTION**