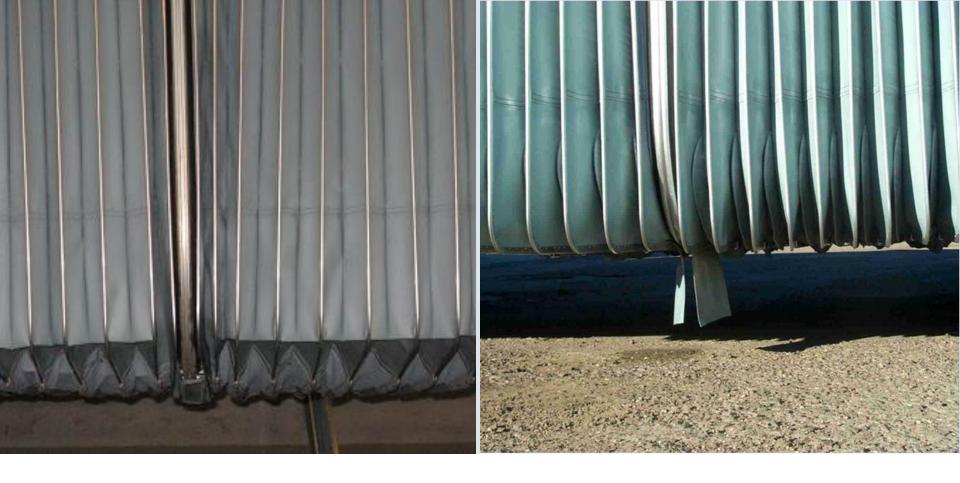

#### **Details of bellows**

- Pocket corners
- Double folding

#### **Details of bellows**

- All frames with black powder-coating and roof covering
- All frames with inherently aluminum and roof covering
- All frames with inherently aluminum (no roof covering)

HÜBNER's detachable insert floors can be fastened with

#### **Holding pins**

- Screwed
- Welded

Floor clamping profile

- One piece
- Two piece

- Bended covering
- Vertical covering
- Angular covering

- Lateral covering
- Circular graded covering

- With energy guiding
- With zip fastening