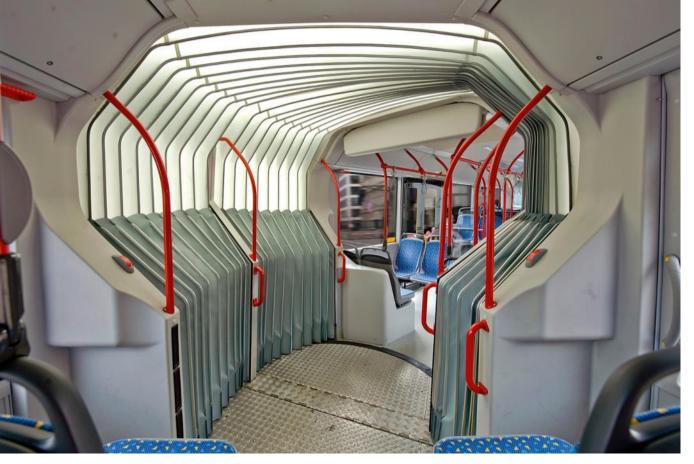

### **TYPES OF INTERNAL COVERINGS**

- Closed inner bellow
- Seat cover design
- Heated
- Heat insulation

- LED illumination
- Handrail

- Integrated energy guiding
- Activation
- Telescope Handrail

Tenon block fastener

Hinge system

- Aluminum
- Iron steel