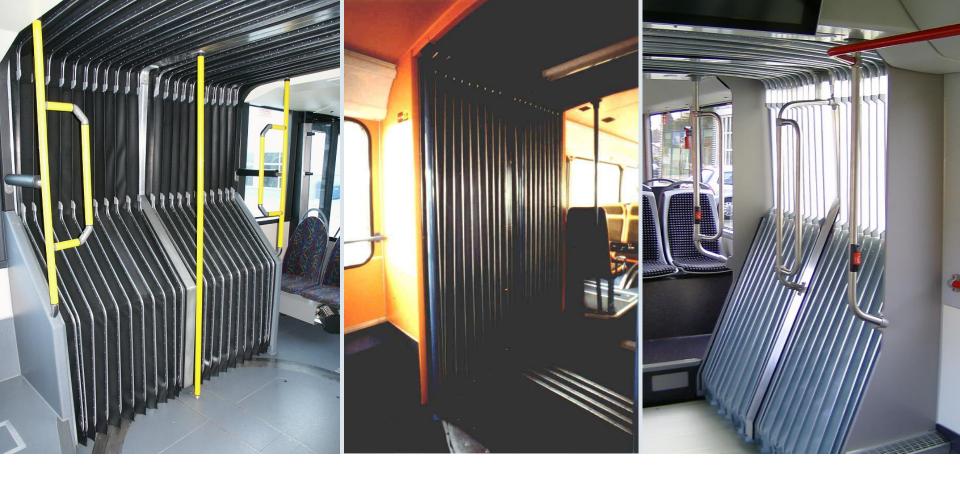

#### **Details of bellows**

- Pocket corners
- Double folding

#### **Details of bellows**

- All frames with black powder-coating and roof covering
- All frames with inherently aluminum and roof covering
- All frames with inherently aluminum (no roof covering)

HÜBNER's detachable insert floors can be fastened with

### **TYPES OF ROOF COVERINGS**

- Corrugation
- Fold
- Zip fastening (if required)