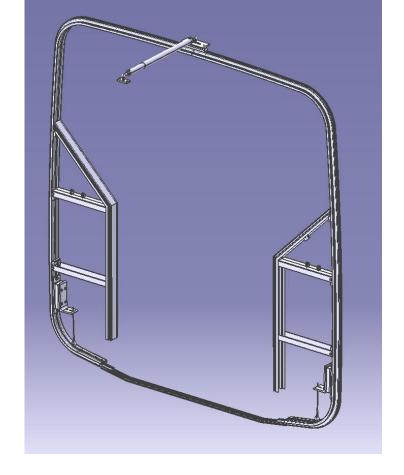

#### **CENTER HOOP**

- Connection to articulation
  - Bellow
  - Sideways

- Colored coated
- Nut covering

- Primary drilledMultipart3D bended

#### **Fastening**

- Screwed
- Welded
- Riveted

Rubber system

- Stainless steel
- Aluminum
- Steel cast